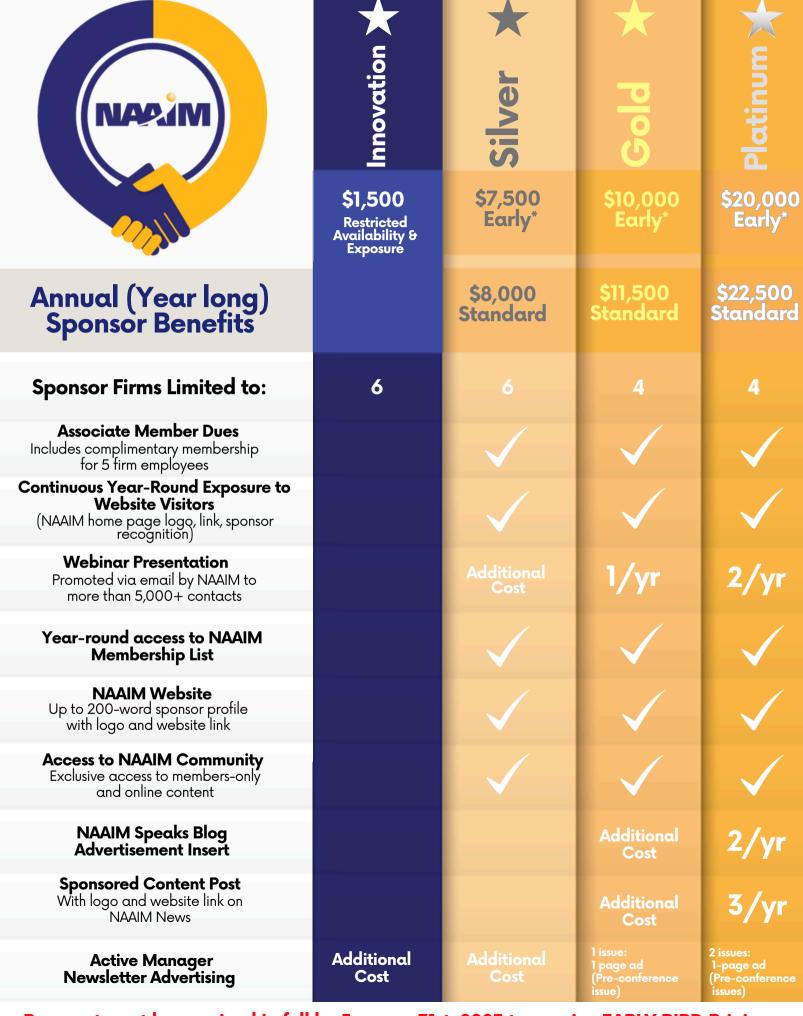

### 1. 35 Years of Leadership:

NAAIM has been a leader in active investment management for over three decades.

### Managing Over \$22 Billion:

NAAIM members are trusted with managing in excess of S22 billion in client assets annually.

### **Diverse Membership:**

Our membership includes both long-established, multi-billion dollar firms and new advisors, creating a dynamic network.

### Innovative Investment Focus:

NAAIM advisors actively seek innovative investment vehicles and approaches for alpha returns.

### 5. Risk Management:

We believe in risk management in an uncertain world, going beyond traditional investment approaches.

### 6. Collaboration & Innovation:

NAAIM has a history of collaborating with sponsors to create innovative investment tools.

### Year-Round Support:

7. Sponsors are an invaluable resource available to members throughout the year, not just at events.